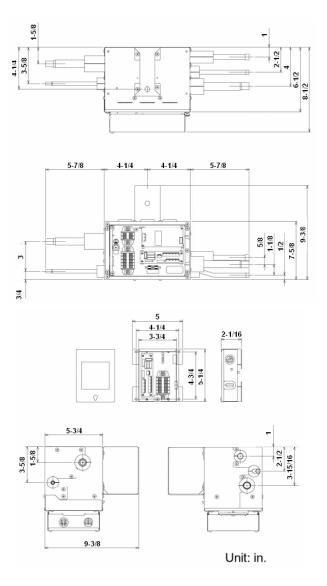

#### **Dimensions**

| Unit Height | 8 21/32" |
|-------------|----------|
| Unit Width  | 5 55/64" |
| Unit Depth  | 8 15/32" |

Unit Data

Weight (lbs):